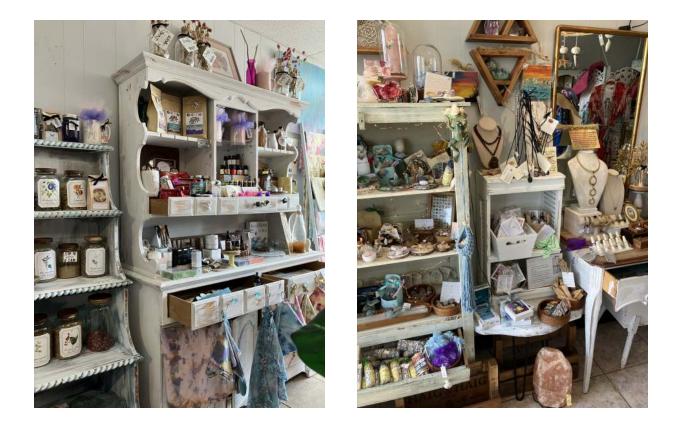

### **Antique Malls**

You can tap into one of the new trends in America, **Antique Mall** booths. In my area, there are 6 different thrift stores, 5 antique malls, and at least 7 great consignment stores. They charge \$50-150 a month for a booth rental. They also rent space in jewelry cases. You are responsible for decorating your booth, providing your display pieces, and stocking them with your merchandise.

This is a FANTASTIC way to test market your items before you make or buy too many to sell. My local store approves items that fit their beachy, organic vibe and then allows you to provide the items. You must tag them with your special code and price. Often, they will suggest competitive pricing. In this store, they choose how and where in the store to display your items. When something sells, the shop handles the taxes and then takes 30%. Some stores may take 40%.

had them sign off every week when I restocked it worked brilliantly. You would make or purchase a display case, prep the items, price them, visit to restock and share the profits. A competing store rents space in their rooms where you can sell your goods. You pay monthly space rental and 10% of sales over the amount of rent. This store only provides the space. They want to see photos of your products and your display before they agree to let you in. You then build out the space, I used a baker's rack, a small table, and lattice on the wall to hang things from. Note- their walls were flimsy and wouldn't hold a nail. It took me 4 days to get my booth situated well and I jammed as much as I could into my space. I learned that jewelry and crystals sold the best. I now feature handmade jewelry and stuff I get from Shein. More about Shein in a minute.

My sales massively increased as I pared down my items and provided colorful attractive focal points in my booth. Manifestation kits containing gemstones, potions, burn bowls, and candles have also proven to be huge sellers.