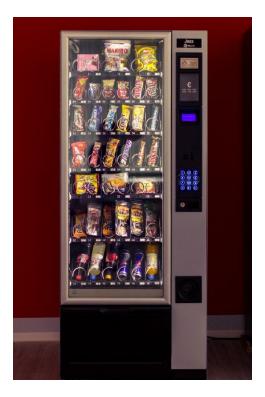

## **Vending Machines**

Vending machines usually cost less than \$2000 but used machines can cost as little as \$300 and can be stocked in your spare time. As of 2019, 38% sell snacks and chips, and 34% sell sodas and liquids. The remaining are candy and other items. Newer vending machines can be as varied as cell phone accessories or face masks.

Vending machine owners must find locations with good foot traffic and cooperative building owners. Most vendors pay 10-25% of their profit to the landowner.

The average net profit, after stocking items from big box stores, is \$300 a month.