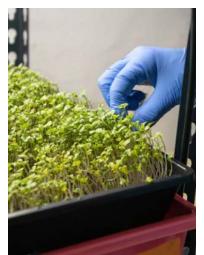

There is a popular side hustle for growing microgreens. Microgreens are little baby plants only an inch or three tall that you harvest while they are only about 2-3 weeks old. You get a rack that holds trays and plant the more popular seeds like broccoli sprouts, watercress, radishes, and arugula. The costs as of this writing are:

Sell your microgreens for \$5-30 a pound on average.

Sell microgreens by the pound to restaurants, juice bars, or outdoor markets. Most successful microgreen sellers have subscription plans where they sell them online and ship them to customers.