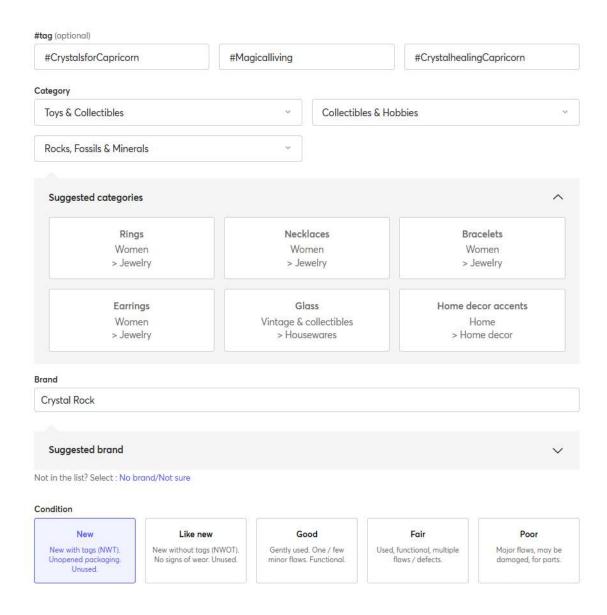

Here is what a listing looks like- I have filled out the sections.

For the title and the tags, use all the space you have. It is better to give your item multiple titles to try to match buyer's desires. At Etsy, tags are keywords. Be sure to fill in all the keyword blanks.

The "TAGS" section is where you enter your keywords. Look at bestsellers in your category and use some of those words as your tags.

You need your shipping info next- do you want Etsy shipping or to do it yourself? Do you want to charge shipping to the buyer? You get more sales if shipping is free to the buyer.

| Tags Optional<br>What words might someone use to search for                                                                                                                                                          | Sha    | pe, color, style,             | functio | n, etc.          |   |                  |             |              | Add | 5 left       |      |   |                       |   |       |   |              |                    |          |
|----------------------------------------------------------------------------------------------------------------------------------------------------------------------------------------------------------------------|--------|-------------------------------|---------|------------------|---|------------------|-------------|--------------|-----|--------------|------|---|-----------------------|---|-------|---|--------------|--------------------|----------|
| your listings? Use all 13 tags to get found. <u>Get</u><br>ideas for tags.                                                                                                                                           | ×      | Lapis Lazuli                  | ×       | crystal necklace | × | gemstone pendant | ×           | teacher gift | ×   | positive ene | ergy | × | good vib <del>e</del> | × | lapis | × | blue crystal |                    |          |
| Materials Optional                                                                                                                                                                                                   | Ingr   | Ingredients, components, etc. |         |                  |   | Add              | Add 13 left |              |     |              |      |   |                       |   |       |   |              |                    |          |
| Inventory and pricing                                                                                                                                                                                                |        |                               |         |                  |   |                  |             |              |     |              |      |   |                       |   |       |   |              |                    |          |
| Price *<br>Remember to factor in the costs of materials,<br>labor, and other businese expenses. If you<br>offer free ablighing, make aure to include the<br>cost of shipping so it doesn't est into your<br>profite. | \$     | 15.00                         |         |                  |   |                  |             |              |     |              |      |   |                       |   |       |   |              |                    |          |
| Quantity *<br>For quantities greater than one, this listing<br>will renaw automatically until it sells out.<br>You'll be charged a \$0.20 USD listing fee<br>each time.                                              | n      |                               |         |                  |   |                  |             |              |     |              |      |   |                       |   |       |   |              |                    |          |
| SKU Optional<br>SKUs are for your use only—buyers won't see<br>them. <u>Learn more about SKU</u>                                                                                                                     |        |                               |         |                  |   |                  |             |              |     |              |      |   |                       |   |       |   |              |                    |          |
| Variations<br>Style                                                                                                                                                                                                  |        |                               |         |                  |   |                  |             |              |     |              |      |   |                       |   |       |   | 5            | Link photos        | ¢ E      |
|                                                                                                                                                                                                                      |        |                               |         |                  |   |                  |             |              |     |              |      |   |                       |   |       |   |              |                    |          |
| Variations                                                                                                                                                                                                           |        |                               |         |                  |   |                  |             |              |     |              |      |   |                       |   |       |   | Link phot    | os <b>O</b> Editva | riations |
| Style                                                                                                                                                                                                                |        |                               |         |                  |   |                  |             |              |     |              |      |   |                       |   |       |   |              |                    |          |
| Options                                                                                                                                                                                                              |        |                               |         |                  |   |                  |             |              |     |              |      |   |                       |   |       |   |              | v                  | eible    |
| Round Bottle<br>Genie Bottle                                                                                                                                                                                         |        |                               |         |                  |   |                  |             |              |     |              |      |   |                       |   |       |   |              |                    | •        |
| Cord                                                                                                                                                                                                                 |        |                               |         |                  |   |                  |             |              |     |              |      |   |                       |   |       |   |              |                    |          |
| Options                                                                                                                                                                                                              |        |                               |         |                  |   |                  |             |              |     |              |      |   |                       |   |       |   |              | vi                 | aldia    |
| Saft Black Suede                                                                                                                                                                                                     |        |                               |         |                  |   |                  |             |              |     |              |      |   |                       |   |       |   |              |                    | •        |
| Saft Brown Suede                                                                                                                                                                                                     |        |                               |         |                  |   |                  |             |              |     |              |      |   |                       |   |       |   |              |                    | •        |
|                                                                                                                                                                                                                      |        |                               |         |                  |   |                  |             |              |     |              |      |   |                       |   |       |   |              |                    |          |
| Personalization<br>Collect personelized information for this listing.                                                                                                                                                |        |                               |         |                  |   |                  |             |              |     |              |      |   |                       |   |       |   |              | c                  | )#()     |
| Shipping<br>Set clear and realistic shipping expectations for                                                                                                                                                        | shoppe | ra by providing a             | ocurate | processing time. |   |                  |             |              |     |              |      |   |                       |   |       |   |              |                    |          |