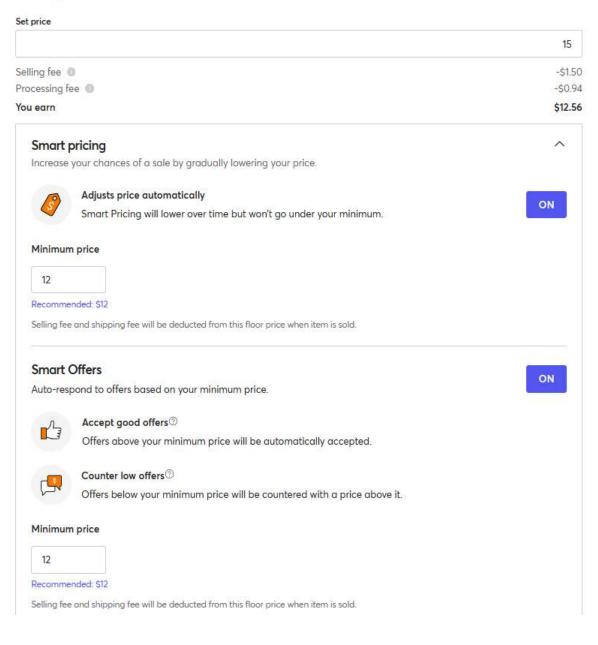

The "TAGS" section is where you enter your keywords. Look at bestsellers in your category and use some of those words as your tags.

You need your shipping info next- do you want Etsy shipping or to do it yourself? Do you want to charge shipping to the buyer? You get more sales if shipping is free to the buyer.

| Tags Optional<br>What words might someone use to search for                                                                                                                                                          | Sha    | pe, color, style,             | functio | n, etc.          |   |                  |             |              | Add | 5 left       |      |   |                       |   |       |   |              |                    |          |
|----------------------------------------------------------------------------------------------------------------------------------------------------------------------------------------------------------------------|--------|-------------------------------|---------|------------------|---|------------------|-------------|--------------|-----|--------------|------|---|-----------------------|---|-------|---|--------------|--------------------|----------|
| your listings? Use all 13 tags to get found. <u>Get</u><br>ideas for tags.                                                                                                                                           | ×      | Lapis Lazuli                  | ×       | crystal necklace | × | gemstone pendant | ×           | teacher gift | ×   | positive ene | ergy | × | good vib <del>e</del> | × | lapis | × | blue crystal |                    |          |
| Materials Optional                                                                                                                                                                                                   | Ingr   | Ingredients, components, etc. |         |                  |   | Add              | Add 13 left |              |     |              |      |   |                       |   |       |   |              |                    |          |
| Inventory and pricing                                                                                                                                                                                                |        |                               |         |                  |   |                  |             |              |     |              |      |   |                       |   |       |   |              |                    |          |
| Price *<br>Remember to factor in the costs of materials,<br>labor, and other businese expenses. If you<br>offer free ablighing, make aure to include the<br>cost of shipping so it doesn't est into your<br>profite. | \$     | 15.00                         |         |                  |   |                  |             |              |     |              |      |   |                       |   |       |   |              |                    |          |
| Quantity *<br>For quantities greater than one, this listing<br>will renaw automatically until it sells out.<br>You'll be charged a \$0.20 USD listing fee<br>each time.                                              | n      |                               |         |                  |   |                  |             |              |     |              |      |   |                       |   |       |   |              |                    |          |
| SKU Optional<br>SKUs are for your use only—buyers won't see<br>them. <u>Learn more about SKU</u>                                                                                                                     |        |                               |         |                  |   |                  |             |              |     |              |      |   |                       |   |       |   |              |                    |          |
| Variations<br>Style                                                                                                                                                                                                  |        |                               |         |                  |   |                  |             |              |     |              |      |   |                       |   |       |   | 5            | Link photos        | ¢ E      |
|                                                                                                                                                                                                                      |        |                               |         |                  |   |                  |             |              |     |              |      |   |                       |   |       |   |              |                    |          |
| Variations                                                                                                                                                                                                           |        |                               |         |                  |   |                  |             |              |     |              |      |   |                       |   |       |   | Link phot    | os <b>O</b> Editva | riations |
| Style                                                                                                                                                                                                                |        |                               |         |                  |   |                  |             |              |     |              |      |   |                       |   |       |   |              |                    |          |
| Options                                                                                                                                                                                                              |        |                               |         |                  |   |                  |             |              |     |              |      |   |                       |   |       |   |              | v                  | eible    |
| Round Bottle<br>Genie Bottle                                                                                                                                                                                         |        |                               |         |                  |   |                  |             |              |     |              |      |   |                       |   |       |   |              |                    | •        |
| Cord                                                                                                                                                                                                                 |        |                               |         |                  |   |                  |             |              |     |              |      |   |                       |   |       |   |              |                    |          |
| Options                                                                                                                                                                                                              |        |                               |         |                  |   |                  |             |              |     |              |      |   |                       |   |       |   |              | vi                 | aldia    |
| Saft Black Suede                                                                                                                                                                                                     |        |                               |         |                  |   |                  |             |              |     |              |      |   |                       |   |       |   |              |                    | •        |
| Saft Brown Suede                                                                                                                                                                                                     |        |                               |         |                  |   |                  |             |              |     |              |      |   |                       |   |       |   |              |                    | •        |
|                                                                                                                                                                                                                      |        |                               |         |                  |   |                  |             |              |     |              |      |   |                       |   |       |   |              |                    |          |
| Personalization<br>Collect personelized information for this listing.                                                                                                                                                |        |                               |         |                  |   |                  |             |              |     |              |      |   |                       |   |       |   |              | c                  | )#()     |
| Shipping<br>Set clear and realistic shipping expectations for                                                                                                                                                        | shoppe | ra by providing a             | ocurate | processing time. |   |                  |             |              |     |              |      |   |                       |   |       |   |              |                    |          |