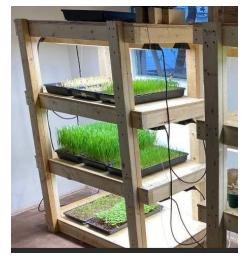

There is a popular side hustle for growing microgreens. Microgreens are little baby plants only an inch or three tall that you harvest while they are only about 2-3 weeks old. You get a rack that holds trays and plant the more popular seeds like broccoli sprouts, watercress, radishes, and arugula. The costs as of this writing are:

Tray and soil- \$2 you can start with 2, but most start with 10-20 trays

Seeds \$1

Grow lights- about \$200

A circulation fan- you need to move the air around the plants- \$20

A rack- \$25 or build your own